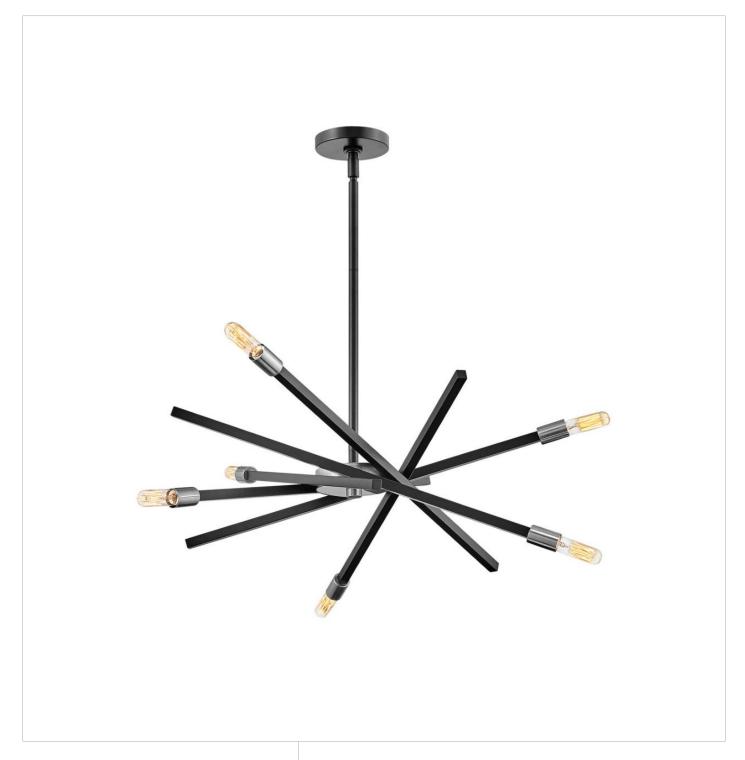

## 4765SK

When it comes to versatile contemporary fixtures with a midcentury twist, Archer hits the mark. Articulating arms in Satin Black and Brushed Nickel finishes or Brushed Nickel and Brushed Bronze finishes effortlessly adapt to horizontal or vertical spaces. Archer aims to please with its high style, mixed finishes and design flexibility. FINISH: Satin Black

**WIDTH**: 26" **HEIGHT**: 16" **DEPTH**: 0

LIGHT SOURCE: Socketed

WATTAGE: 6-5w Cand. LED, 60w Equiv.

HINKLEY 33000 Pin Oak Parkway Avon Lake, OH 44012

**PHONE: (440) 653-5500** Toll Free: 1 (800) 446-5539 hinkley.com